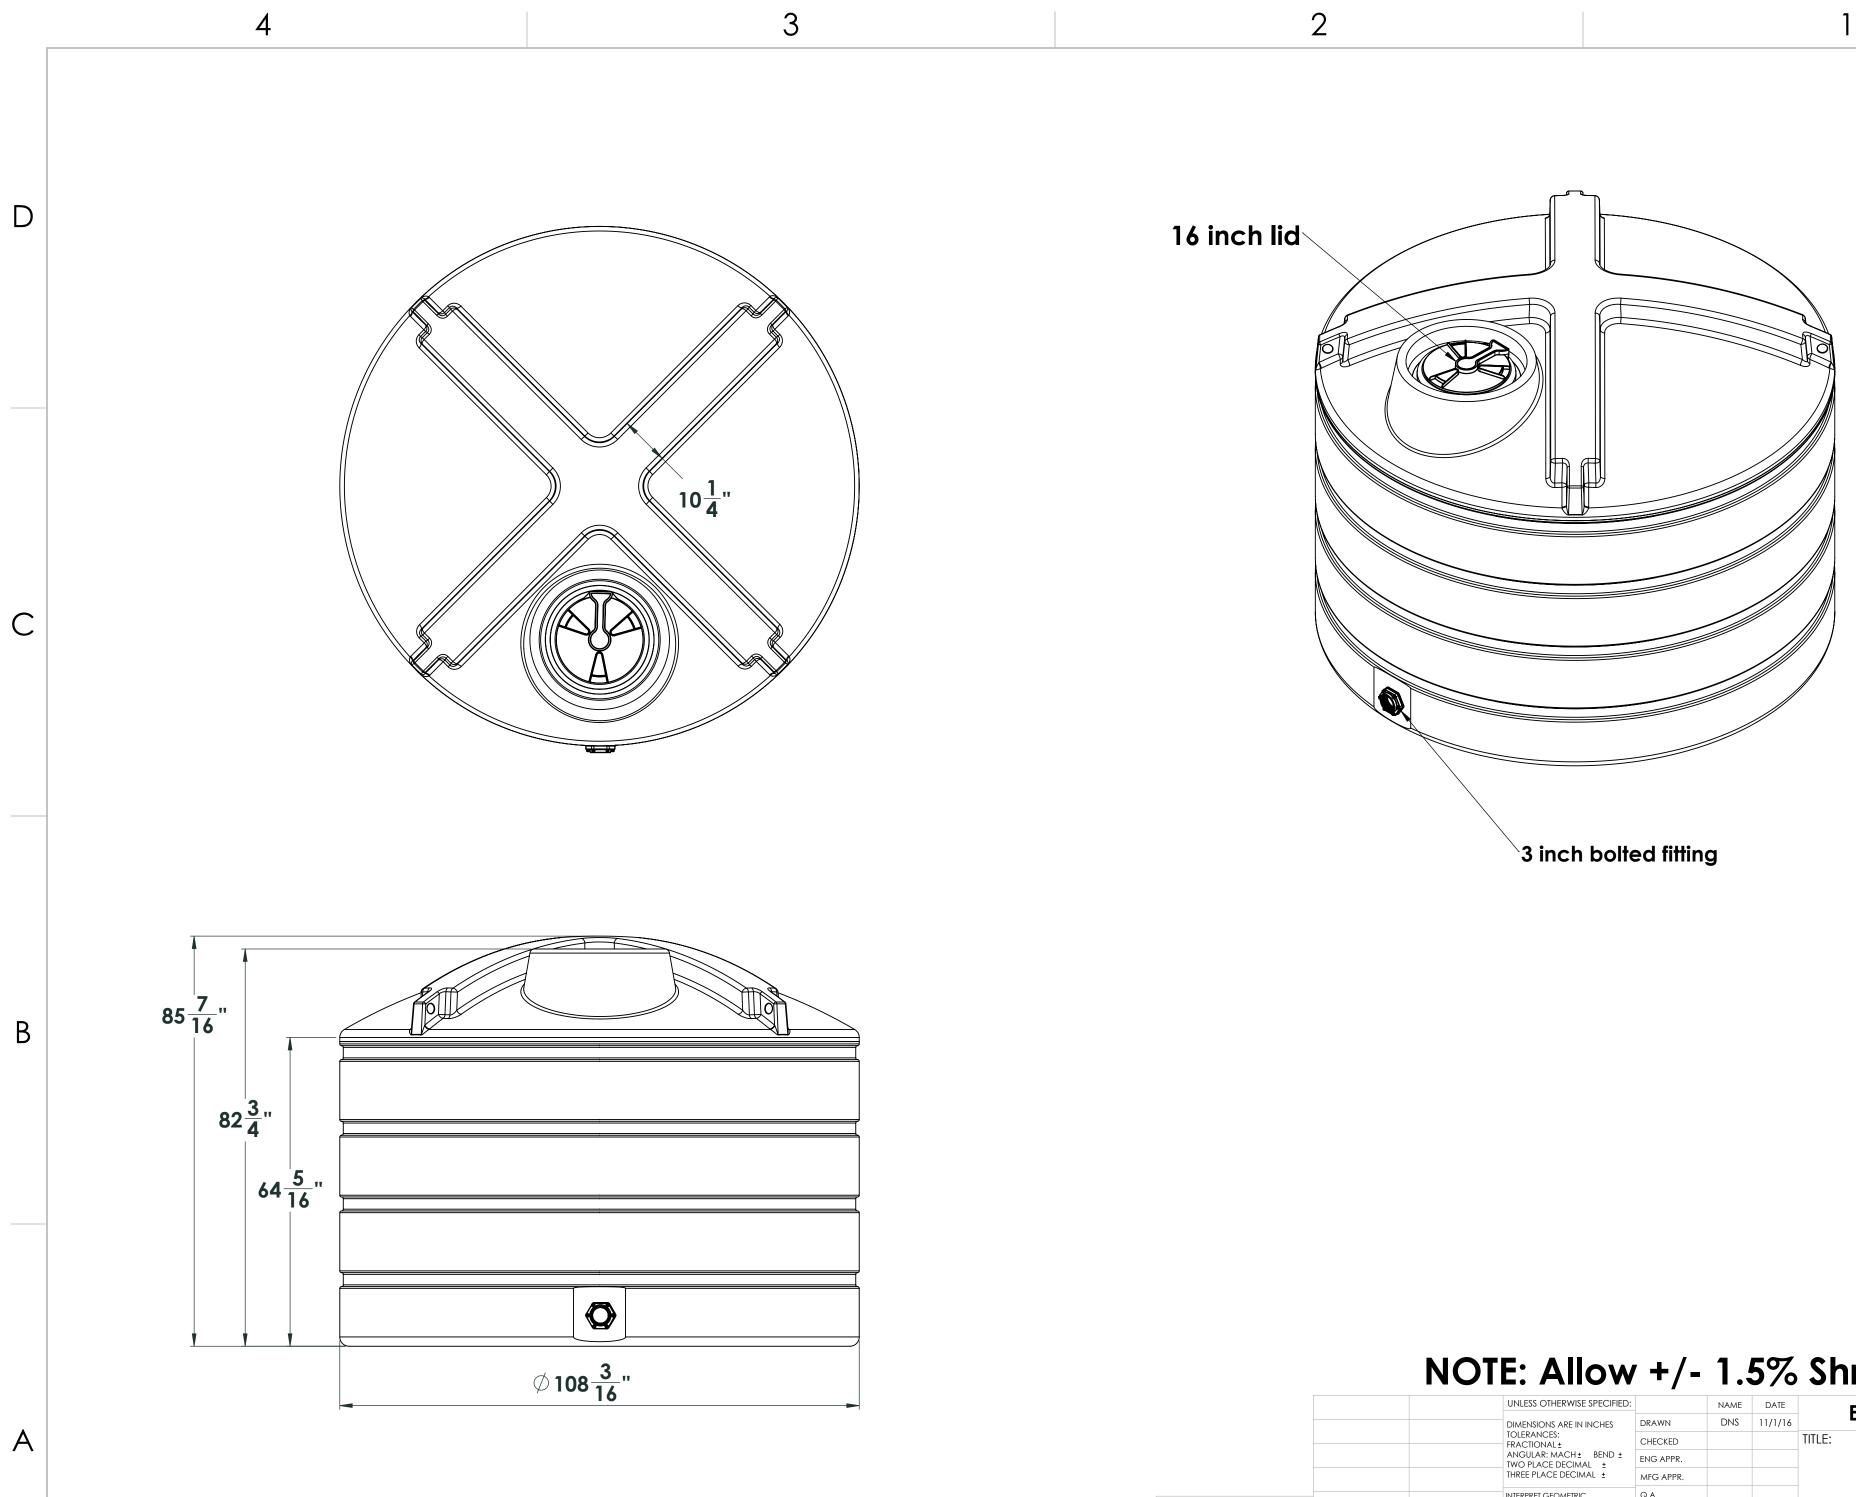

## NOTE: Allow +/- 1.5% Shrinkage

D

С

В

| PROPRIETARY AND CONFIDENTIAL<br>THE INFORMATION CONTAINED IN THIS<br>DRAWING IS THE SOLE PROPERTY OF<br>ENDURAPLAS LLC. ANY REPRODUCTION<br>IN PART OR AS A WHOLE WITHOUT THE<br>WRITTEN PERMISSION OF ENDURAPLAS LLC |             |         | UNLESS OTHERWISE SPECIFIED:                                                                                                                              |           | NAME | DATE    |                     |              |
|-----------------------------------------------------------------------------------------------------------------------------------------------------------------------------------------------------------------------|-------------|---------|----------------------------------------------------------------------------------------------------------------------------------------------------------|-----------|------|---------|---------------------|--------------|
|                                                                                                                                                                                                                       |             |         | DIMENSIONS ARE IN INCHES<br>TOLERANCES:<br>FRACTIONAL ±<br>ANGULAR: MACH ± BEND ±<br>TWO PLACE DECIMAL ±<br>THREE PLACE DECIMAL ±<br>INTERPRET GEOMETRIC | DRAWN     | DNS  | 11/1/16 | ENDURAPLAS LLC      |              |
|                                                                                                                                                                                                                       |             |         |                                                                                                                                                          | CHECKED   |      |         | TITLE:              |              |
|                                                                                                                                                                                                                       |             |         |                                                                                                                                                          | ENG APPR. |      |         | THV02520            |              |
|                                                                                                                                                                                                                       |             |         |                                                                                                                                                          | MFG APPR. |      |         |                     |              |
|                                                                                                                                                                                                                       |             |         |                                                                                                                                                          | Q.A.      |      |         |                     |              |
|                                                                                                                                                                                                                       |             |         | TOLERANCING PER:                                                                                                                                         | COMMENTS: |      |         |                     |              |
|                                                                                                                                                                                                                       |             |         | MATERIAL                                                                                                                                                 |           |      |         | SIZE DWG. NO.       | REV          |
|                                                                                                                                                                                                                       | NEXT ASSY   | USED ON | FINISH                                                                                                                                                   | _         |      |         | C                   |              |
| S PROHIBITED.                                                                                                                                                                                                         | APPLICATION |         | DO NOT SCALE DRAWING                                                                                                                                     | -         |      |         | SCALE: 1:50 WEIGHT: | SHEET 1 OF 1 |
| C                                                                                                                                                                                                                     | )           |         |                                                                                                                                                          |           |      |         | 1                   |              |
| Z                                                                                                                                                                                                                     |             |         |                                                                                                                                                          | I         |      |         |                     |              |