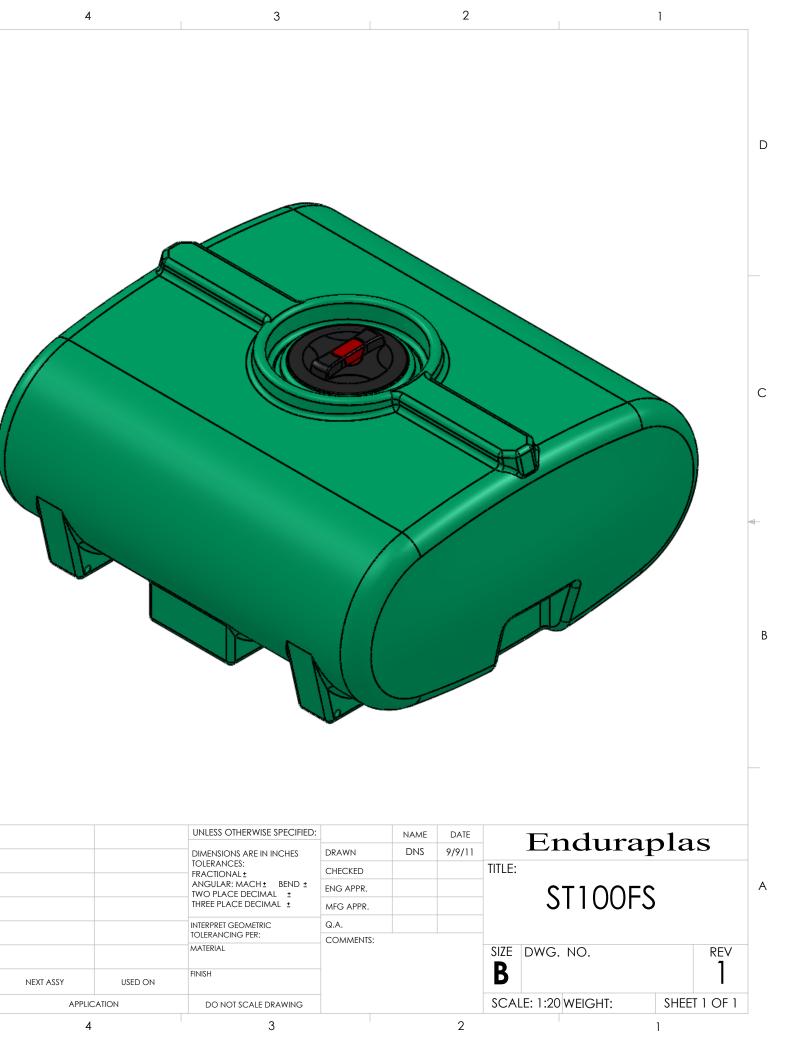

А

8

| 5 |                                                                                                                                                                                                                                                      | 4           |         | 3                                                                                                                                 |                   |  |
|---|------------------------------------------------------------------------------------------------------------------------------------------------------------------------------------------------------------------------------------------------------|-------------|---------|-----------------------------------------------------------------------------------------------------------------------------------|-------------------|--|
|   | PROPRIETARY AND CONFIDENTIAL<br>THE INFORMATION CONTAINED IN THIS<br>DRAWING IS THE SOLE PROPERTY OF<br>Agrimaxx, Enduraplas. ANY<br>REPRODUCTION IN PART OR AS A WHOLE<br>WITHOUT THE WRITTEN PERMISSION OF<br>Agrimaxx, Enduraplas, IS PROHIBITED. | APPLICATION |         | DO NOT SCALE DRAWING                                                                                                              |                   |  |
|   |                                                                                                                                                                                                                                                      | NEXT ASSY   | USED ON | FINISH                                                                                                                            |                   |  |
|   |                                                                                                                                                                                                                                                      |             |         | MATERIAL                                                                                                                          |                   |  |
|   |                                                                                                                                                                                                                                                      |             |         | INTERPRET GEOMETRIC<br>TOLERANCING PER:                                                                                           | Q.A.<br>COMMENTS: |  |
|   |                                                                                                                                                                                                                                                      |             |         | DIMENSIONS ARE IN INCHES<br>TOLERANCES:<br>FRACTIONAL ±<br>ANGULAR: MACH ± BEND ±<br>TWO PLACE DECIMAL ±<br>THREE PLACE DECIMAL ± | MFG APPR.         |  |
|   |                                                                                                                                                                                                                                                      |             |         |                                                                                                                                   | ENG APPR.         |  |
|   |                                                                                                                                                                                                                                                      |             |         |                                                                                                                                   | CHECKED           |  |
|   |                                                                                                                                                                                                                                                      |             |         |                                                                                                                                   | DRAWN             |  |
|   |                                                                                                                                                                                                                                                      |             |         | UNLESS OTHERWISE SPECIFIED:                                                                                                       | _                 |  |
|   |                                                                                                                                                                                                                                                      |             |         |                                                                                                                                   |                   |  |