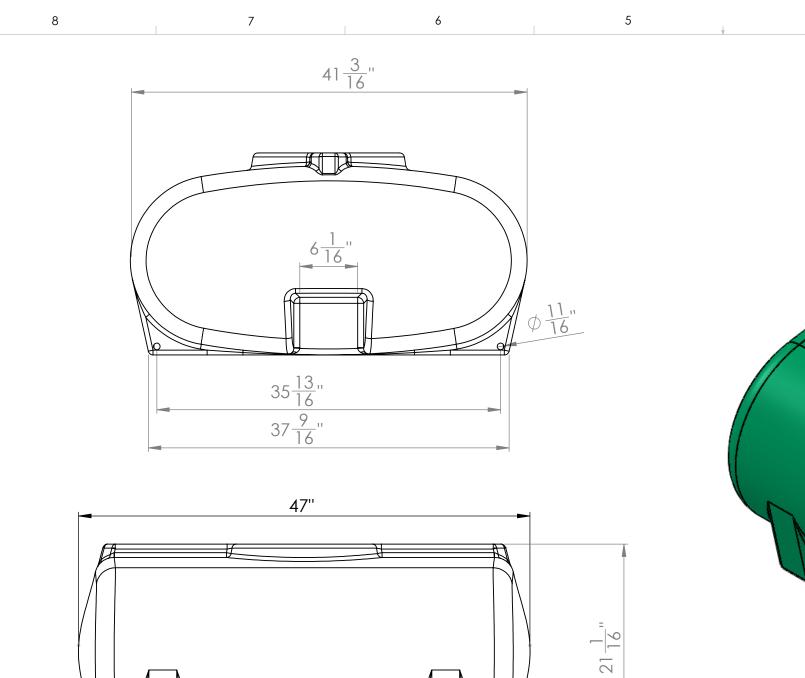

9<u>13</u>"

25<u>-9</u>"

33<u>3</u>"

6

7

D

С

В

А

8



| 5 |                                                                                                                                                                                                                                                      | 4           |         | 3                                                                                                                                 |                   |  |
|---|------------------------------------------------------------------------------------------------------------------------------------------------------------------------------------------------------------------------------------------------------|-------------|---------|---------------------------