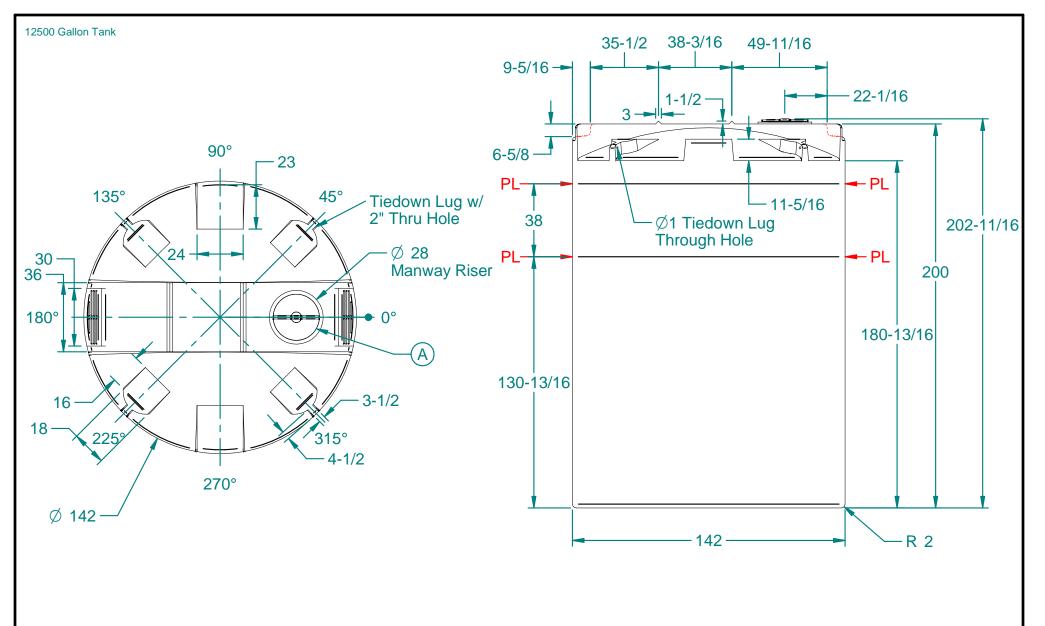

A. 24" HDPE THREADED - VENTED MANWAY W/ 22" Access, Black, W/ SS Screws (P/N 751022)

TANK FITTINGS TO BE INSTALLED AT TIME OF SHIPMENT AS PER DURA-CAST PROCEDURES

| Weight:<br>Dependent on specific gravity rating                                            |                                            | NAME                                                                                                     | DATE      | Dura - Cast Products                                                                             |
|--------------------------------------------------------------------------------------------|--------------------------------------------|----------------------------------------------------------------------------------------------------------|-----------|--------------------------------------------------------------------------------------------------|
| Wall Thickness:<br>Dependent on specific gravity rating                                    | Drawn<br>By:                               | SArant                                                                                                   | 2/20/2013 | Rotomolding Plastic for the Future                                                               |
| Customer Part No:<br>N/A                                                                   | Customer<br>APPR                           |                                                                                                          |           | Customer: Dura-Cast Products, Inc.                                                               |
| Print Date:<br>2/20/2013                                                                   | Copyright@2012<br>Dura-Cast Products, Inc. |                                                                                                          |           | PartTitle: 12500 Gallon Tank                                                                     |
| Comments:<br>– UNLESS OTHERWISE SPECIFIED<br>DIMENSIONS ARE IN INCHES<br>– Std Radii 3/16" | DIMS > I                                   | UNLESS OTHERWISE SPECIFIED<br>TOLERANCES ARE<br>DIMS > 10" ±1% DIMS < 10" ±0.100<br>WALL THICKNESS ± 20% |           | File Name: 912500 12500 Gallon Vertical Tank.dft   Size: Material: HDPE 942   Rev: Rev:   A Rev: |
| - Sta Radii 5/10                                                                           | FLATNESS ± .030 in/in                      |                                                                                                          |           | Part No: 912500-A0200XXI Do Not Scale Sheet: I OF I                                              |