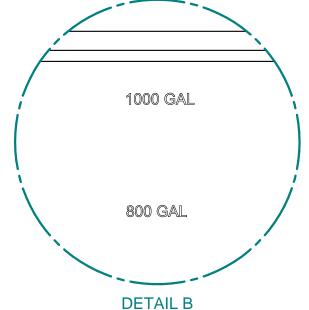

DETAIL B
Typical Tank Markings and Graduation

- A. 18" HDPE THREADED VENTED MANWAY W/ 16" ACCESS, BLACK, W/ SS SCREWS (P/N 751016)
- \* TANK FITTINGS TO BE INSTALLED AT TIME OF SHIPMENT AS PER DURA-CAST PROCEDURES