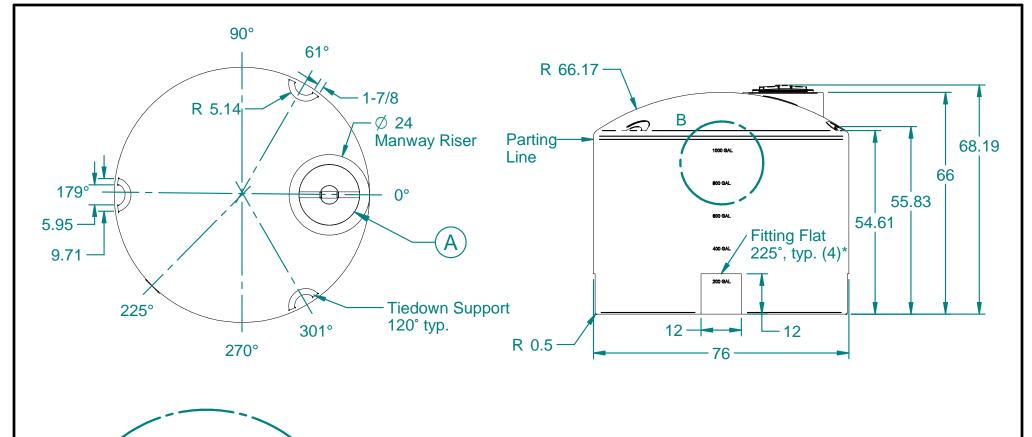

DETAIL B
Typical Tank Markings and Graduation

- A. 18" HDPE THREADED VENTED MANWAY W/ 16" ACCESS, BLACK, W/ SS SCREWS (P/N 751016)
- \* TANK FITTINGS TO BE INSTALLED AT TIME OF SHIPMENT AS PER DURA-CAST PROCEDURES